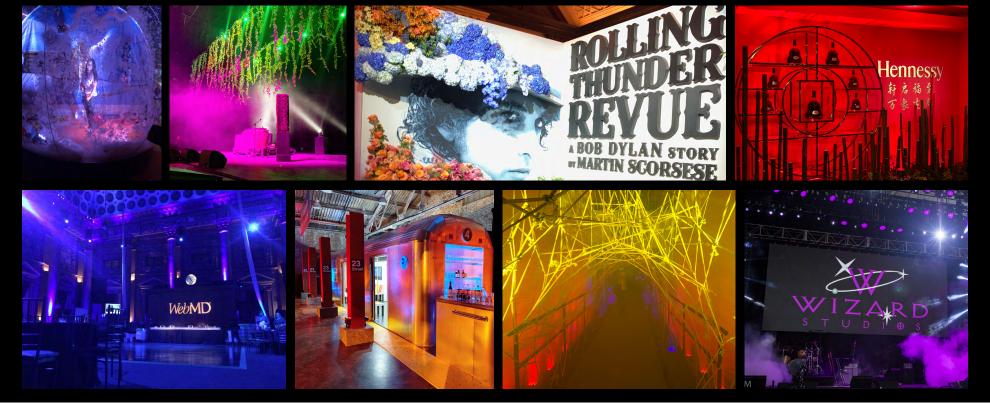

# **LIGHTING**

#### PRODUCTION & DESIGN

Lighting directs your audience's focus and helps bring events to life. Wizard Studios' talented lighting designers and technicians can transform and enhance any venue or environment.