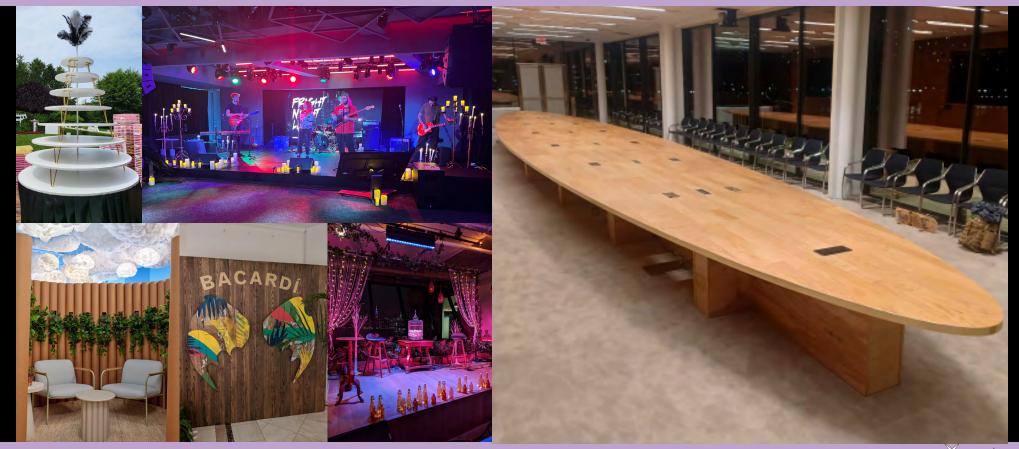

#### **CUSTOM FABRICATION**

Wizard Studios' in-house fabrication shop was founded to create masterful sets, props, and environments to elevate any experience. Our team of scenic carpenters and specialized artisans are able to build out customized photo-moments, uniquely shaped stages, experiential landmark destinations, and so much more.

#### **CUSTOM FABRICATION**

### **CUSTOM FABRICATION**

# FURNITURE & DECOR

Whether handcrafted or selected from our diverse inventory of rental pieces, our furniture and decor capabilities range from botanical installations to customized lounge designs, and are always hand selected to perfectly pair with your brand and event.