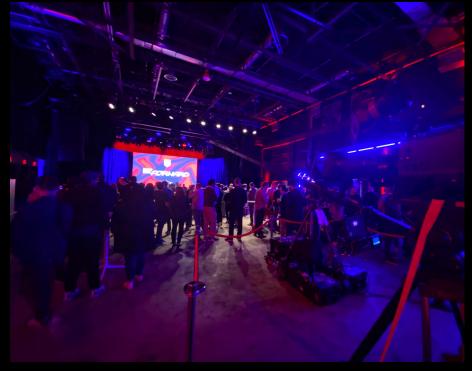

# **LIGHTING**

#### PRODUCTION & DESIGN

Lighting directs your audience's focus and helps bring events to life. Wizard Studios' talented lighting designers and technicians can transform and enhance any venue or environment.