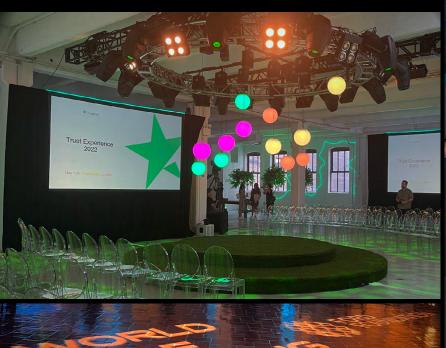

# **LIGHTING**

#### PRODUCTION & DESIGN

Lighting directs your audience's focus and helps bring events to life. Wizard Studios' talented lighting designers and technicians can transform and enhance any venue or environment.