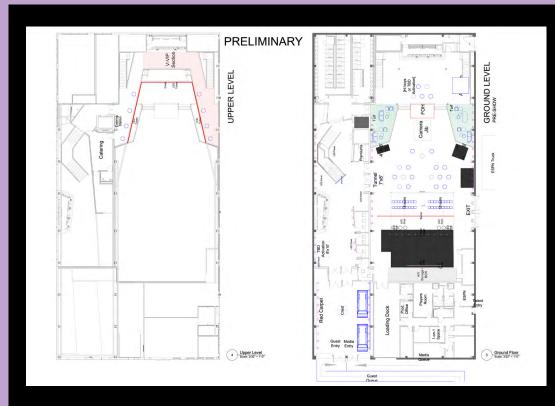

ur finest work. We combine our technical knowledge with well earned practical experience to create unique and effective solutions.

AV Integration ranges from keeping a complex series of wires and devices visually discreet to crafting spectacular lighting and sound systems. The efficiency and attention to detail given to every one of these projects leads to lasting, highly engaging temporary or permanent installations.





#### EXPERIENTIAL IDEATION

Wizard Studios Creative Services can take your brand and inspiration and shape them into a one of a kind experience, from inception to exhibition.







#### Phase 1: Mood Boards & Experiential Ideation





















Phase 2: 3D Renderings & Models



Model



Rendering



REALITY

Phase 3: Site Plans & Build Drawings

### SITE PLAN





#### Phase 3: Site Plans & Build Drawings

#### Build Drawing



#### **CUSTOM FABRICATION**

Wizard Studios' in-house fabrication shop was founded to create masterful sets, props, and environments to elevate any experience. Our team of scenic carpenters and specialized artisans are able to build out customized photo-moments, uniquely shaped stages, experiential landmark destinations, and so much more.









#### **CUSTOM FABRICATION**









### **CUSTOM FABRICATION**











# FURNITURE & DECOR

Whether handcrafted or selected from our diverse inventory of rental pieces, our furniture and decor capabilities range from botanical installations to customized lounge designs, and are always hand selected to perfectly pair with your brand and event.



### **VENUE COLLABORATION**