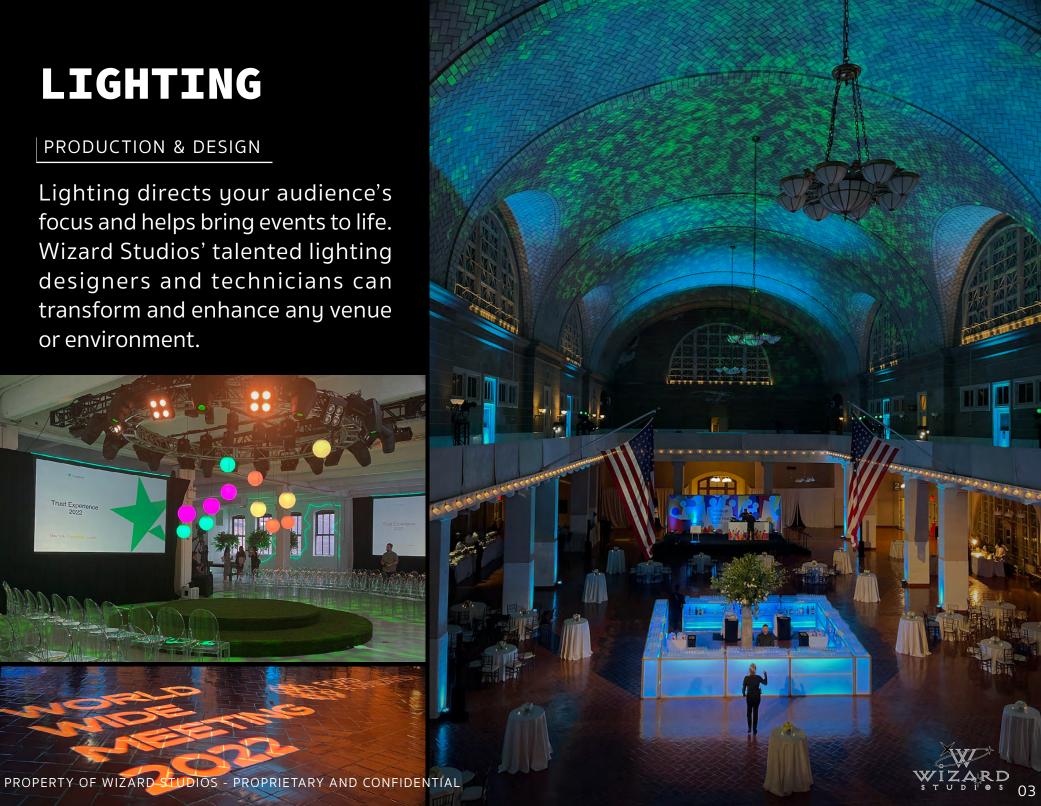

# **LIGHTING**

#### PRODUCTION & DESIGN

Lighting directs your audience's focus and helps bring events to life. Wizard Studios' talented lighting designers and technicians can transform and enhance any venue or environment.